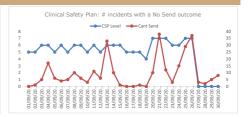

# **Emergency Ambulance Services Committee: Action Plan**

This spreadsheet contains data tables pertaining to the Welsh Ambulance Services NHS Trust Ambulance Service on both a daily and yearly basis. We have edited these data tables and the accompanying cover sheet, table of contents and notes worksheet to meet the legal accessibility regulations. It is intended to be an accessible spreadsheet. The data has been quality assured by the Welsh Ambulance Services NHS Trust Health Informatics Department prior to submission.