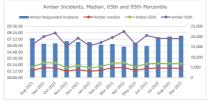

4-hour Improvement Trajectories  Weekly handover by timeband  Health Board Handover Improvement Plans  Health Board Handover Improvement Plans  Health Board Handover Improvement Plans  Supporting Documents  Immediate Release Policy  Red J Amber Release Requests  Health Board Handover Improvement Plans |

# Welsh Ambulance Services NHS Trust: National Daily view (1 month)

Please note: the current months data is updated following the WAST data upload at 10:30am

## **Demand**









### Capacity









#### **Outcome**









#### System Efficiency









## Welsh Ambulance Services NHS Trust: National 12-month overview

Please note: the current months data will always be lower than previous months as the data builds over the month









#### Capacity









#### Outcome









#### **System Efficiency**









#### **Release Availability**