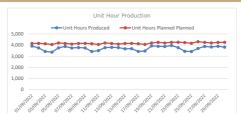

# **Emergency Ambulance Services Committee: Action Plan**

This spreadsheet contains data tables pertaining to the Welsh Ambulance Services NHS Trust Ambulance Service on both a daily and yearly basis. We have edited these data tables and the accompanying cover sheet, table of contents and notes worksheet to meet the legal accessibility regulations. It is intended to be an accessible spreadsheet. The data has been quality assured by the Welsh Ambulance Services NHS Trust Health Informatics Department prior to submission.