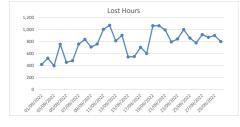

#### Caveats

- \* Data is correct at time of collection
- \* Area and Dates Covered: All Wales for date period
- \* For information relating to Incidents the patients local health board has been used to determine the national figure
- \* For information relating to hospital handovers and hospital lost hours the hospital attended has been used to determine the national figure