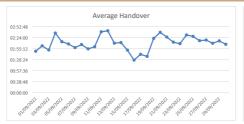

#### Caveats

- \* Data is correct at time of collection
- \* Area and Dates Covered: All Wales for date period
- \* For information relating to Incidents the patients local health board has been used to determine the national figure
- \* For information relating to hospital handovers and hospital lost hours the hospital attended has been used to determine the national figure