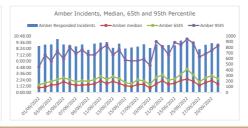

# **Emergency Ambulance Services Committee: Action Plan**

This spreadsheet contains data tables pertaining to the Welsh Ambulance Services NHS Trust Ambulance Service on both a daily and yearly basis. We have edited these data tables and the accompanying cover sheet, table of contents and notes worksheet to meet the legal accessibility regulations. It is intended to be an accessible spreadsheet. The data has been quality assured by the Welsh Ambulance Services NHS Trust Health Informatics Department prior to submission.