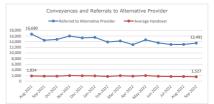

-hour Improvement Trajectories  Weekly handover by timeband  Health Board Handover Improvement Plans  Health Board Handover Improvement Plans  Health Board Handover Improvement Plans  Supporting Documents  Immediate Release Policy  Red J Amber Release Requests  Health Board Handover Improvement Plans |

# Welsh Ambulance Services NHS Trust: National Daily view (1 month)

Please note: the current months data is updated following the WAST data upload at 10:30am

## **Demand**









### Capacity









#### **Outcome**









#### System Efficiency









## Welsh Ambulance Services NHS Trust: National 12-month overview

Please note: the current months data will always be lower than previous months as the data builds over the month









#### Capacity









#### Outcome









#### **System Efficiency**









#### **Release Availability**