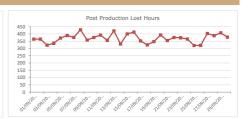

# **Emergency Ambulance Services Committee: Action Plan**

This spreadsheet contains data tables pertaining to the Welsh Ambulance Services NHS Trust Ambulance Service on both a daily and yearly basis. We have edited these data tables and the accompanying cover sheet, table of contents and notes worksheet to meet the legal accessibility regulations. It is intended to be an accessible spreadsheet. The data has been quality assured by the Welsh Ambulance Services NHS Trust Health Informatics Department prior to submission.