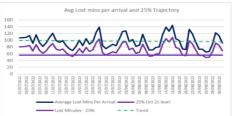

#### Caveats

- \* Data is correct at time of collection
- \* Area and Dates Covered: All Wales for date period
- \* For information relating to Incidents the patients local health board has been used to determine the national figure
- \* For information relating to hospital handovers and hospital lost hours the hospital attended has been used to determine the national figure