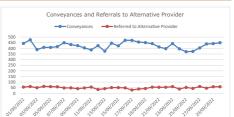

#### Caveats

- \* Data is correct at time of collection
- \* Area and Dates Covered: All Wales for date period
- \* For information relating to Incidents the patients local health board has been used to determine the national figure
- \* For information relating to hospital handovers and hospital lost hours the hospital attended has been used to determine the national figure