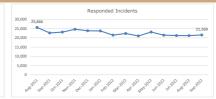

# **Emergency Ambulance Services Committee: Action Plan**

This spreadsheet contains data tables pertaining to the Welsh Ambulance Services NHS Trust Ambulance Service on both a daily and yearly basis. We have edited these data tables and the accompanying cover sheet, table of contents and notes worksheet to meet the legal accessibility regulations. It is intended to be an accessible spreadsheet. The data has been quality assured by the Welsh Ambulance Services NHS Trust Health Informatics Department prior to submission.