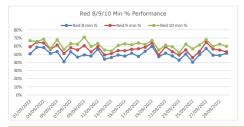

# **Emergency Ambulance Services Committee: Action Plan**

This spreadsheet contains data tables pertaining to the Welsh Ambulance Services NHS Trust Ambulance Service on both a daily and yearly basis. We have edited these data tables and the accompanying cover sheet, table of contents and notes worksheet to meet the legal accessibility regulations. It is intended to be an accessible spreadsheet. The data has been quality assured by the Welsh Ambulance Services NHS Trust Health Informatics Department prior to submission.